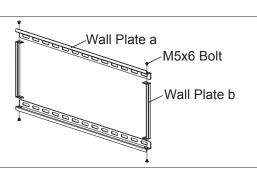

amage.

**Note:** The mounting components and hardware supplied in this package are not designed for installations to walls with steel studs or to cinder block walls. If the hardware you need for your installation is not included, please consult your local hardware store for proper mounting hardware for the application.

# **Supplied Parts List**









(2)Wall Plate b

(1)Left Monitor Bracket (1)Right Monitor Bracket



(4)M5x6 Bolt



(4)M4 Spacer-A



(4)5mm M6/M8 Spacer-B



(4)M4 Washer-D



(4)M6 Washer-E



(4)M8 Washer-F



(4)M4x12 Bolt-G



(4)M4x30 Bolt-H



(4)M6x20 Bolt-J



(4)M6x35 Bolt-K



(4)M8x20 Bolt-L



(4)Lag Bolt Washer-X



(4)M6x45mm Lag Bolt-Y



(4)M8x50mm Concrete Anchor-Z

### Step 1

#### Assemble the Wall plate

Assemble the Wall Plate by 4pcs M5x6 bolt.



## Step 2

### Mounting the Wall Plate to the Wall







### Step 4 Attaching Monitor to Wall Plate and Adding the Safety Bolts