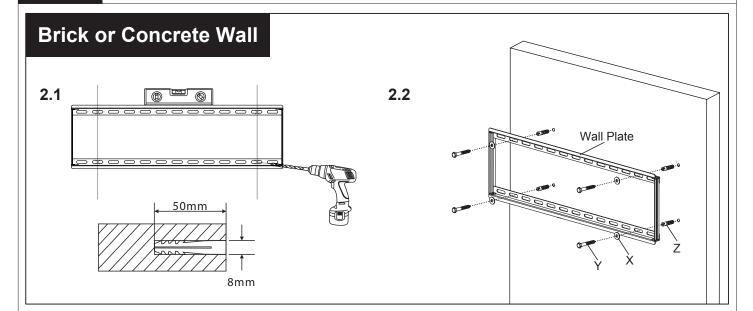

supplied in this package are not designed for installations to walls with steel studs or to cinder block walls. If the hardware you need for your installation is not included, please consult your local hardware store for proper mounting hardware for the application.

# **Supplied Parts List**









(2)Wall Plate b

(1)Left Monitor Bracket (1)Right Monitor Bracket



(4)M5x6 Bolt



(4)M4 Spacer-A



(4)5mm M6/M8 Spacer-B



(4)M4 Washer-D



(4)M6 Washer-E



(4)M8 Washer-F



(4)M4x12 Bolt-G



(4)M4x30 Bolt-H



(4)M6x20 Bolt-J



(4)M6x35 Bolt-K



(4)M8x20 Bolt-L



(4)Lag Bolt Washer-X



(4)M6x45mm Lag Bolt-Y



(4)M8x50mm Concrete Anchor-Z

### Step 1

#### Assemble the Wall plate

Assemble the Wall Plate by 4pcs M5x6 bolt.



## Step 2

### Mounting the Wall Plate to the Wall







### Step 4 Attaching Monitor to Wall Plate and Adding the Safety Bolts