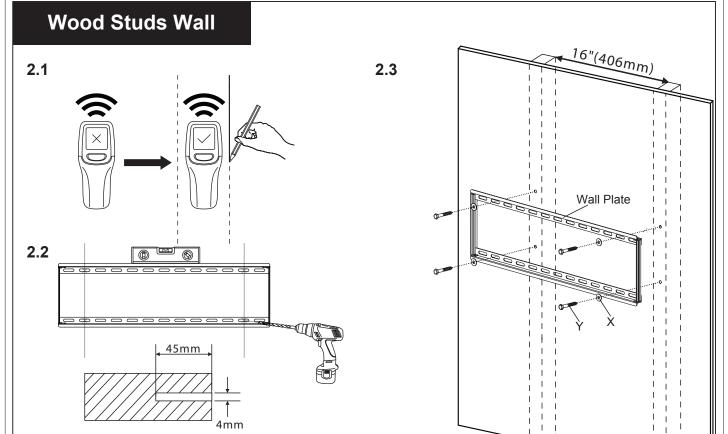

upplied in this package are not designed for installations to walls with steel studs or to cinder block walls. If the hardware you need for your installation is not included, please consult your local hardware store for proper mounting hardware for the application.

# **Supplied Parts List**









(2)Wall Plate b

(1)Left Monitor Bracket (1)Right Monitor Bracket



(4)M5x6 Bolt



(4)M4 Spacer-A



(4)5mm M6/M8 Spacer-B



(4)M4 Washer-D



(4)M6 Washer-E



(4)M8 Washer-F



(4)M4x12 Bolt-G



(4)M4x30 Bolt-H



(4)M6x20 Bolt-J



(4)M6x35 Bolt-K



(4)M8x20 Bolt-L



(4)Lag Bolt Washer-X



(4)M6x45mm Lag Bolt-Y



(4)M8x50mm Concrete Anchor-Z

### Step 1

#### Assemble the Wall plate

Assemble the Wall Plate by 4pcs M5x6 bolt.



## Step 2

### Mounting the Wall Plate to the Wall







### Step 4 Attaching Monitor to Wall Plate and Adding the Safety Bolts