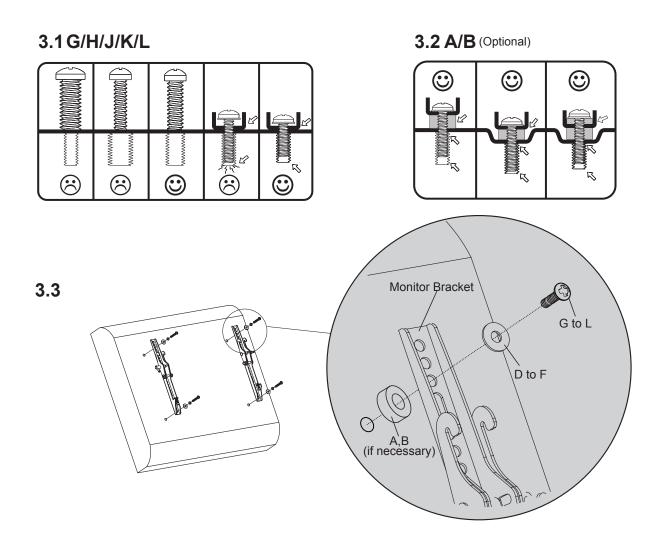

plied in this package are not designed for installations to walls with steel studs or to cinder block walls. If the hardware you need for your installation is not included, please consult your local hardware store for proper mounting hardware for the application.

# **Supplied Parts List**









(2)Wall Plate b

(1)Left Monitor Bracket (1)Right Monitor Bracket



(4)M5x6 Bolt



(4)M4 Spacer-A



(4)5mm M6/M8 Spacer-B



(4)M4 Washer-D



(4)M6 Washer-E



(4)M8 Washer-F



(4)M4x12 Bolt-G



(4)M4x30 Bolt-H



(4)M6x20 Bolt-J



(4)M6x35 Bolt-K



(4)M8x20 Bolt-L



(4)Lag Bolt Washer-X



(4)M6x45mm Lag Bolt-Y



(4)M8x50mm Concrete Anchor-Z

### Step 1

#### Assemble the Wall plate

Assemble the Wall Plate by 4pcs M5x6 bolt.



## Step 2

### Mounting the Wall Plate to the Wall







### Step 4 Attaching Monitor to Wall Plate and Adding the Safety Bolts