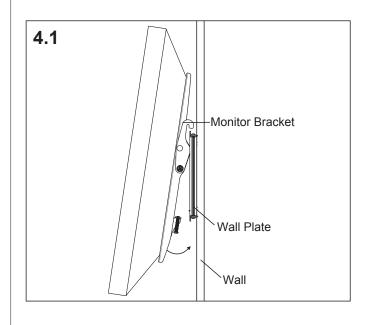

el studs or to cinder block walls. If the hardware you need for your installation is not included, please consult your local hardware store for proper mounting hardware for the application.

# **Supplied Parts List**









(2)Wall Plate b

(1)Left Monitor Bracket (1)Right Monitor Bracket



(4)M5x6 Bolt



(4)M4 Spacer-A



(4)5mm M6/M8 Spacer-B



(4)M4 Washer-D



(4)M6 Washer-E



(4)M8 Washer-F



(4)M4x12 Bolt-G



(4)M4x30 Bolt-H



(4)M6x20 Bolt-J



(4)M6x35 Bolt-K



(4)M8x20 Bolt-L



(4)Lag Bolt Washer-X



(4)M6x45mm Lag Bolt-Y



(4)M8x50mm Concrete Anchor-Z

### Step 1

#### Assemble the Wall plate

Assemble the Wall Plate by 4pcs M5x6 bolt.



## Step 2

### Mounting the Wall Plate to the Wall







### Step 4 Attaching Monitor to Wall Plate and Adding the Safety Bolts