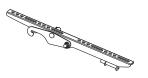

# **Supplied Parts List**

(2)Wall Plate b

(1)Left Monitor Bracket (1)Right Monitor Bracket

(4)M5x6 Bolt

(4)M4 Spacer-A

(4)5mm M6/M8 Spacer-B

(4)M4 Washer-D

(4)M6 Washer-E

#### Assemble the Wall plate

Assemble the Wall Plate by 4pcs M5x6 bolt.