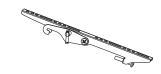

# **Supplied Parts List**

(2)Wall Plate b

(1)Left Monitor Bracket (1)Right Monitor Bracket

(4)M5x6 Bolt

(4)M4 Spacer-A

(4)5mm M6/M8 Spacer-B

(4)M4 Washer-D

(4)M6 Washer-E

#### Assemble the Wall plate

Assemble the Wall Plate by 4pcs M5x6 bolt.