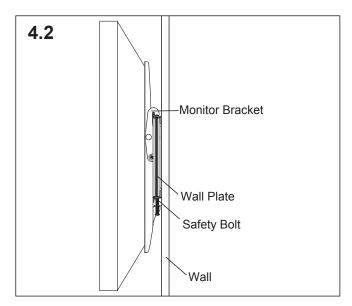

studs or to cinder block walls. If the hardware you need for your installation is not included, please consult your local hardware store for proper mounting hardware for the application.

# **Supplied Parts List**









(2)Wall Plate b

(1)Left Monitor Bracket (1)Right Monitor Bracket



(4)M5x6 Bolt



(4)M4 Spacer-A



(4)5mm M6/M8 Spacer-B



(4)M4 Washer-D



(4)M6 Washer-E



(4)M8 Washer-F



(4)M4x12 Bolt-G



(4)M4x30 Bolt-H



(4)M6x20 Bolt-J



(4)M6x35 Bolt-K



(4)M8x20 Bolt-L



(4)Lag Bolt Washer-X



(4)M6x45mm Lag Bolt-Y



(4)M8x50mm Concrete Anchor-Z

### Step 1

#### Assemble the Wall plate

Assemble the Wall Plate by 4pcs M5x6 bolt.



## Step 2

### Mounting the Wall Plate to the Wall







### Step 4 Attaching Monitor to Wall Plate and Adding the Safety Bolts