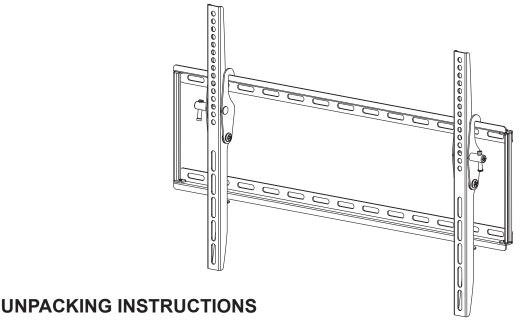

#### Assemble the Wall plate

Assemble the Wall Plate by 4pcs M5x6 bolt.

### Mounting the Wall Plate to the Wall

### Step 4 Attaching Monitor to Wall Plate and Adding the Safety Bolts